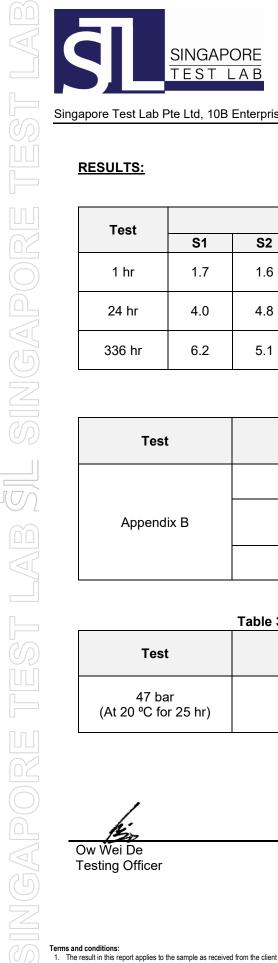

#### **RESULTS:**

Table 1: Shear strength test

| Test   | Results |     |     |     | BS 4346: Part 3: 1982<br>Requirements |            |
|--------|---------|-----|-----|-----|---------------------------------------|------------|
|        | S1      | S2  | S3  | S4  | S5                                    | Clause 5.1 |
| 1 hr   | 1.7     | 1.6 | 1.6 | 1.5 | 1.7                                   | 0.6 MPa    |
| 24 hr  | 4.0     | 4.8 | 5.2 | 4.1 | 5.3                                   | 2.0 MPa    |
| 336 hr | 6.2     | 5.1 | 5.8 | 6.5 | 5.2                                   | 5.0 MPa    |

Table 2: Film properties test

| Test       | Results | BS 4346: Part 3: 1982<br>Requirements<br>Clause 5.2                          |
|------------|---------|------------------------------------------------------------------------------|
| Appendix B | Passed  | Film shall be even, continuous, free from lumps and foreign matter.          |
|            | Passed  | Shall be sufficiently flexible to be wrapped around a 25mm diameter mandrel. |
|            | Passed  | Shall not flow or drip when held in a vertical position for 5 mins.          |

Table 3: Long-term hydrostatic pressure test

| Test                           | Results | BS 4346: Part 3: 1982<br>Requirements<br>Clause 5.3 |
|--------------------------------|---------|-----------------------------------------------------|
| 47 bar<br>(At 20 °C for 25 hr) | Passed  | Joints shall not leak                               |